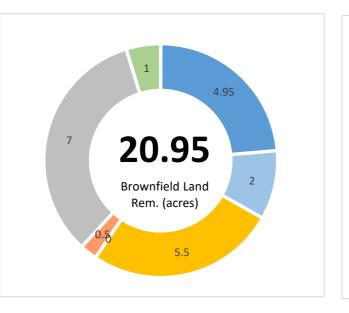

| Live outputs | Transaction | Jobs Created | Brownfield Land - Acres | Homes Created | Com. Space sq ft | Business Rates pa | Loan Amount Drawn Amount |
|--------------|-------------|--------------|-------------------------|---------------|------------------|-------------------|--------------------------|
|              | 9           | 101          | 20                      | 1,202         | 16,617           | £0                | £47,271,429 £12,958,989  |
|              |             |              |                         |               |                  |                   |                          |
| Repaid       | Transaction | Jobs Created | Brownfield Land - Acres | Homes Created | Com. Space sq ft | Business Rates pa | Loan Amount              |
| '            | 2           | 87           | 1                       | 40            | 0                | £0                | £5,340,000               |
|              |             |              |                         |               |                  |                   |                          |
| Total        | Transaction | Jobs Created | Brownfield Land - Acres | Homes Created | Com. Space sq ft | Business Rates pa | Loan Amount              |
| '            | 11          | 188          | 21                      | 1,242         | 16,617           | £0                | £52,611,429              |