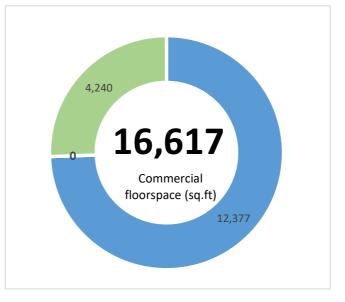

| Live outputs | Transaction | Jobs Created | Brownfield Land - Acres | Homes Created | Com. Space sq ft | Business Rates pa | Loan Amount Drawn Amount |
|--------------|-------------|--------------|-------------------------|---------------|------------------|-------------------|--------------------------|
|              | 9           | 101          | 20                      | 1,202         | 16,617           | £0                | £47,271,429 £12,958,989  |
|              |             |              |                         |               |                  |                   |                          |
| Repaid       | Transaction | Jobs Created | Brownfield Land - Acres | Homes Created | Com. Space sq ft | Business Rates pa | Loan Amount              |
| '            | 2           | 87           | 1                       | 40            | 0                | £0                | £5,340,000               |
|              |             |              |                         |               |                  |                   |                          |
| Total        | Transaction | Jobs Created | Brownfield Land - Acres | Homes Created | Com. Space sq ft | Business Rates pa | Loan Amount              |
| '            | 11          | 188          | 21                      | 1,242         | 16,617           | £0                | £52,611,429              |