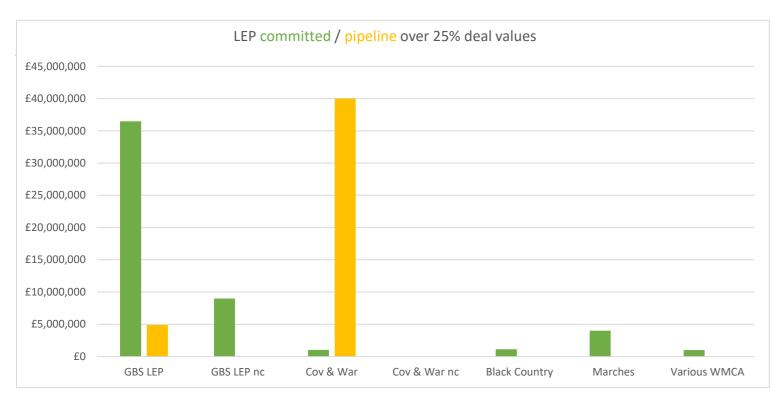

#### WMCA RIF - Dashboard

| Birmingham  | Solihull |
|-------------|----------|
| £36,470,000 | £0       |
| £4,900,000  | £0       |

| Cannock | Redditch | Tamworth   | Lichfield |
|---------|----------|------------|-----------|
| £0      | £0       | £9,000,000 | £0        |
| £0      | £0       | £0         | £0        |

#### Coventry

£1,021,429

£40,000,000

| 140,000,000    |            |           |              |         |
|----------------|------------|-----------|--------------|---------|
| N Warwickshire | Nuneaton   | Rugby     | Stratford    | Warwick |
| £0             | £0         | £0        | £0           | £0      |
| £0             | £0         | £0        | £0           | £0      |
| Walsall        | Dudley     | W'hampton | Sandwell     |         |
| £0             | £1,120,000 | £0        | £0           |         |
| £0             | £0         | £0        | £0           |         |
| Telford        | Shropshire |           | Various WMCA |         |
| £4,000,000     | £0         |           | £1,000,000   |         |
| £0             | £0         |           | £0           |         |
|                |            |           |              |         |