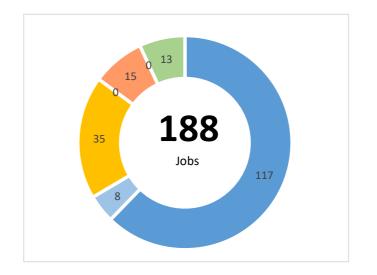

| Live outputs | Transaction | Jobs Created | Brownfield Land - Acres | Homes Created | Com. Space sq ft | Business Rates pa | Loan Amount Drawn Amount |
|--------------|-------------|--------------|-------------------------|---------------|------------------|-------------------|--------------------------|
|              | 9           | 101          | 20                      | 1,202         | 16,617           | £0                | £47,271,429 £12,958,989  |
|              |             |              |                         |               |                  |                   |                          |
| Repaid       | Transaction | Jobs Created | Brownfield Land - Acres | Homes Created | Com. Space sq ft | Business Rates pa | Loan Amount              |
| '            | 2           | 87           | 1                       | 40            | 0                | £0                | £5,340,000               |
|              |             |              |                         |               |                  |                   |                          |
| Total        | Transaction | Jobs Created | Brownfield Land - Acres | Homes Created | Com. Space sq ft | Business Rates pa | Loan Amount              |
| '            | 11          | 188          | 21                      | 1,242         | 16,617           | £0                | £52,611,429              |