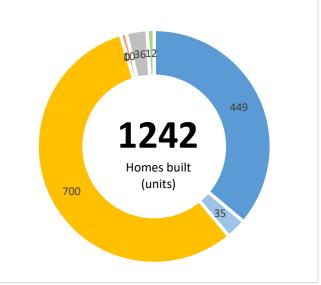

| Live outputs | Transaction | Jobs Created | Brownfield Land - Acres | Homes Created | Com. Space sq ft | Business Rates pa | Loan Amount Drawn Amount |
|--------------|-------------|--------------|-------------------------|---------------|------------------|-------------------|--------------------------|
|              | 9           | 101          | 20                      | 1,202         | 16,617           | £0                | £47,271,429 £12,958,989  |
|              |             |              |                         |               |                  |                   |                          |
| Repaid       | Transaction | Jobs Created | Brownfield Land - Acres | Homes Created | Com. Space sq ft | Business Rates pa | Loan Amount              |
| '            | 2           | 87           | 1                       | 40            | 0                | £0                | £5,340,000               |
|              |             |              |                         |               |                  |                   |                          |
| Total        | Transaction | Jobs Created | Brownfield Land - Acres | Homes Created | Com. Space sq ft | Business Rates pa | Loan Amount              |
| '            | 11          | 188          | 21                      | 1,242         | 16,617           | £0                | £52,611,429              |